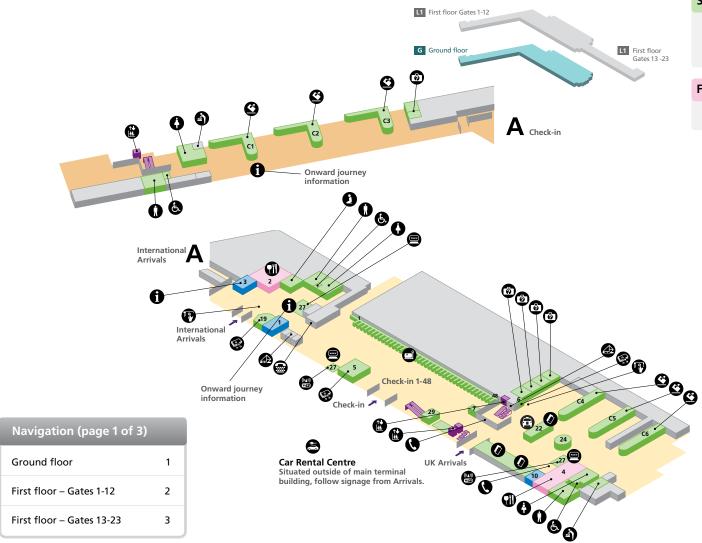

# **Edinburgh Airport**Ground floor

| Shopping                                      |                                                  |                  |
|-----------------------------------------------|--------------------------------------------------|------------------|
| VisitScotland                                 | 3 WHSmith                                        | 1 10             |
| Services                                      |                                                  |                  |
| American Express Customs point Shop & Collect | 6 19 Reserved se. 7 Taxi informa 24 Surfbox Inte | ation desk 22    |
| Food and drink                                |                                                  |                  |
| Costa Coffee                                  | 2 4                                              |                  |
| Accessible toilet                             | Customs                                          | Telephone        |
| Babycare                                      | <b>1</b> Information                             | Ticket sales     |
| Baggage enquiries                             | Internet facility                                | Male toilets     |
| Baggage reclaim                               | Lift Lift                                        | Female toilets   |
| Bureau de change                              | Postbox                                          | Wireless hotspot |
| Car rental                                    | Prayer/Quiet room                                | Public areas     |
| Cash machine                                  | Restaurant/Café                                  | Passenger areas  |
| Check-in                                      | Тахі                                             |                  |

### **Edinburgh Airport**

Inspiring journeys

edinburghairport.com Version 4.0 Edinburgh Airport 06/12 ©2012. Published: June 2012.

**Edinburgh Airport plan** 