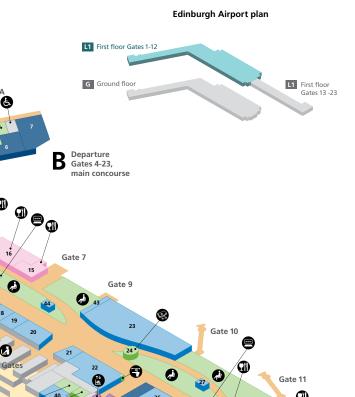

# Edinburgh Airport First floor – Gates 1-12

Gate 1

Departure Gates 1-3

В

Gate 2

00000

000

| Navigation (page 2 of 3)  |   |
|---------------------------|---|
| Ground floor              | 1 |
| First floor – Gates 1-12  | 2 |
| First floor – Gates 13-23 | 3 |

### Shopping

| Accessorize         | 18 | MAC / Jo Malone            |      | 21 |
|---------------------|----|----------------------------|------|----|
| The Airport Gallery | 43 | Sunglasses                 |      | 19 |
| Best of the Best    | 44 | The Collection @ Edinburgh |      | 17 |
| Boots               | 13 | The Liquorice Tree         |      | 26 |
| Dixons Travel       | 20 | Thinking Scotland          |      | 36 |
| Hugo Boss           | 39 | WHSmith                    | 3 22 | 40 |
| Inside & Out        | 27 | WHSmith Books              |      | 37 |
| Kurt Geiger         | 10 | World Duty Free            |      | 23 |
|                     |    |                            |      |    |

#### **Services**

| American Express | 12 24 | Reserved seating | 1 5 |
|------------------|-------|------------------|-----|
| Customs point    | 11    | Surfbox Internet | 42  |

#### Food and drink

| Caffè Nero                | 15 | 32 | The Gathering Deli Café &  | 30 |
|---------------------------|----|----|----------------------------|----|
| Costa Coffee              | 4  | 29 | Takeaway                   |    |
| EAT.                      | 16 | 33 | The Gathering Restaurant & | 31 |
| Fringe Bar & Eating Place |    | 38 | Lounge<br>Thermidors       | 41 |
| J D Wetherspoon 8         | 28 | 35 |                            | 41 |
|                           |    |    | Yo! Sushi                  | 14 |

#### **Airline lounges**

| British Airways Lounge<br>bmi Lounge | 25<br>9 | Servisair Lounge | 6 7      |
|--------------------------------------|---------|------------------|----------|
| Accessible toilet                    | Lift    | <b>O</b> TO      | elephone |