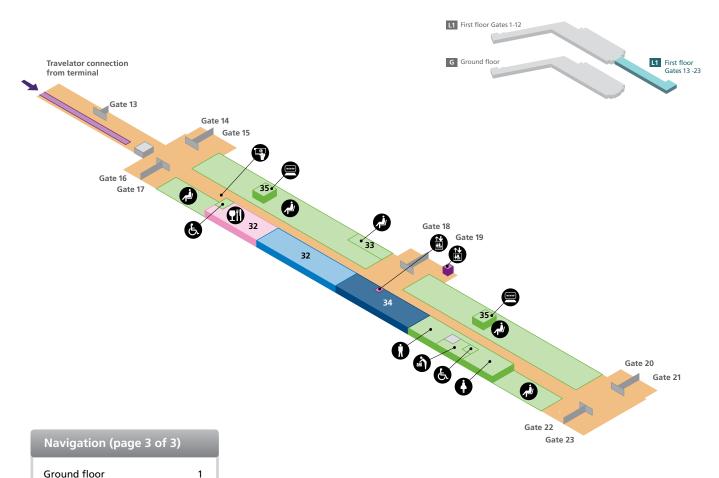

# Edinburgh Airport First floor - Gates 13-23

| Shopping          |                        |                 |
|-------------------|------------------------|-----------------|
| WHSmith & Café    | 32                     |                 |
| Services          |                        |                 |
| Reserved seating  | 33 Surfbox Inter       | rnet 35         |
| Food and drink    |                        |                 |
| WHSmith & Café    | 32                     |                 |
| Airline lounges   |                        |                 |
| Flybe lounge      | 34                     |                 |
| Accessible toilet | Lift                   | Male toilets    |
| Babycare          | Passenger seating area | Female toilets  |
| Cash machine      | Restaurant/Café        | Passenger areas |
| Internet Facility |                        |                 |

Gate 12A Gate 12B

Gates 13-23

WHSmith and Café